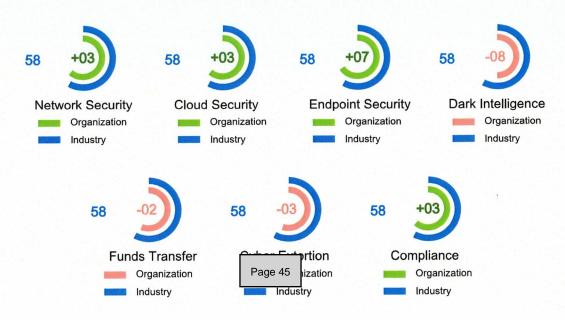

ervices such as credit monitoring; and healthcare records remediation for impacted customers.





# **COWBELL AGGREGATE FACTOR:**

# **BENCHMARKING RISK**

Cowbell Factors are a set of risk ratings that continuously assess your organization for cyber risks. Your company aggregate factor provides an immediate benchmark of your organization against its industry peers.



# **COWBELL FACTORS:**

# **CONTINUOUS RISK ASSESSMENT**

Cowbell Factors are compiled using hundreds of data points from multiple sources: public databases, third-party vendors, proprietary external scanners, dark web intelligence, and compliance information. Cowbell applies artificial intelligence algorithms to model risks and generate Cowbell Factors which define an organization's risk profile.

## Your Cowbell Factors







## **DESCRIPTION - COWBELL FACTORS**

#### 

Weighted average of Cowbell Factors for the account and an effective metric to benchmark a company against its industry peers. The higher, the better: a company with a rating of 85represents less risk than one with a rating of 64.

#### 

Measures an industry overall cyber risk profile. This is calculated for each industry based on Cowbell's risk pool of 25 million U.S. accounts, incorporating information from proprietary scannersand external data sources.

#### **S** Network Security

Measures the strength of the organization's network infrastructure and whether security best practices are deployed - encryption, secure protocols, patching frequency. This factoralso checks for vulnerabilities, malware, and misconfigurations.

#### **Securi